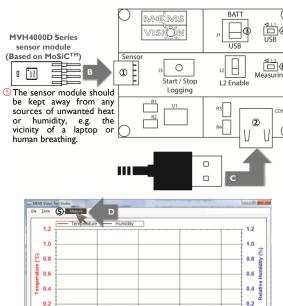

Connect the USB port ② of the board to the PC using the supplied USB cable, and ensure that the power switch ③ on the board is in the USB position. The USB LED ④ will light up.

Run the MEMS Vision Test Studio software package from the Start menu and click the Measure button S. The Measuring indicator © will blink whenever data is being captured.